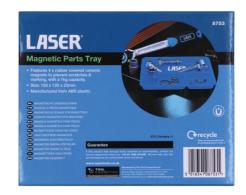

## **Additional Information**

- Storage tray, with 3 compartments, ideal for parts, fixings & small tools.
- Size: 150 x 120 x 22mm.
- Manufactured from ABS plastic.
- Features 4 x rubber covered ceramic magnets to prevent scratches & marking, with a 1kg capacity.
- · Ideal for bicycle mechanics, automotive technicians, electricians, jewellers, modellers, hobbyists & DIYers.