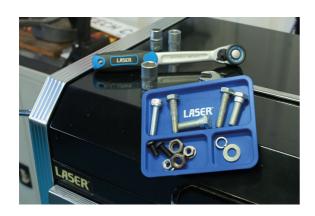

## **Magnetic Parts Tray**

A small ABS plastic parts tray, featuring 3 separate compartments and a magnetic base, ideal for keeping small components and parts close to hand. Suitable for use in the workshop and around the home and is ideal for automotive technicians, electricians, jewellers, modellers, hobbyists and DIY.