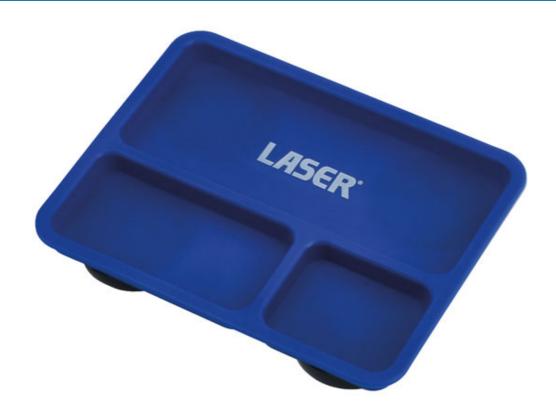

## **Magnetic Parts Tray**

A small ABS plastic parts tray, featuring 3 separate compartments and a magnetic base, ideal for keeping small components and parts close to hand. Suitable for use in the workshop and around the home and is ideal for automotive technicians, electricians, jewellers, modellers, hobbyists and DIY.

## **Additional Information**

- Storage tray, with 3 compartments, ideal for parts, fixings & small tools.
- Size: 150 x 120 x 22mm.
- Manufactured from ABS plastic.
- Features 4 x rubber covered ceramic magnets to prevent scratches & marking, with a 1kg capacity.
- · Ideal for bicycle mechanics, automotive technicians, electricians, jewellers, modellers, hobbyists & DIYers.