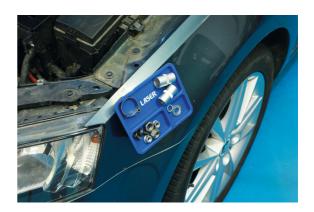

## **Magnetic Parts Tray**

A small ABS plastic parts tray, featuring 3 separate compartments and a magnetic base, ideal for keeping small components and parts close to hand. Suitable for use in the workshop and around the home and is ideal for automotive technicians, electricians, jewellers, modellers, hobbyists and DIY.

## **Additional Information**

- Storage tray, with 3 compartments, ideal for parts, fixings & small tools.
- Size: 150 x 120 x 22mm.
- Manufactured from ABS plastic.
- Features 4 x rubber covered ceramic magnets to prevent scratches & marking, with a 1kg capacity.
- · Ideal for bicycle mechanics, automotive technicians, electricians, jewellers, modellers, hobbyists & DIYers.